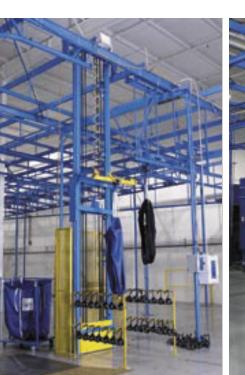

#### MAST LIFT

This twin column, 3-position lift with its welded tubular frame is rated to 650 pound capacity. Safety features include plc monitoring of trolley movement, fall protection and floor guards.

(speed check conveyor

A Member of the White Conveyors Family

Both electric and pneumatic lifts are available from 1,000 pound to 3,000 pound capacity. Safety features include plc monitoring of trolley movement and floor guards.