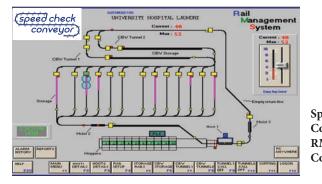

**COMPUTERIZED CONTROL SYSTEM**Flexible designs include sorting by weight and/or count, and rail control with washer/

5345 TRUMAN DR., DECATUR, GA 30035-3977 PHONE NO. 770.981.5490 TOLL FREE: 1.800.241.0990 FAX: 770..981.9849 EMAIL: sales@speedcheckconveyor.com www.speedcheckconveyor.com

## 3" steel I—beam for strength and durability, painted for corrosion resistance

600 pound capacity, 4-wheel trolley and 6" load hooks
are standard.

Speed Check Conveyor RMS Computer Control System