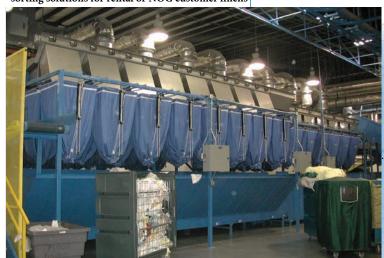

### SORT ON BELT SORTING SOLUTION:

Sort employees sort into dual sort bins; soiled linen is collected in slings; when target weight is acheived the sling discharges on clear belt to load soiled sling to automatically load tunnel