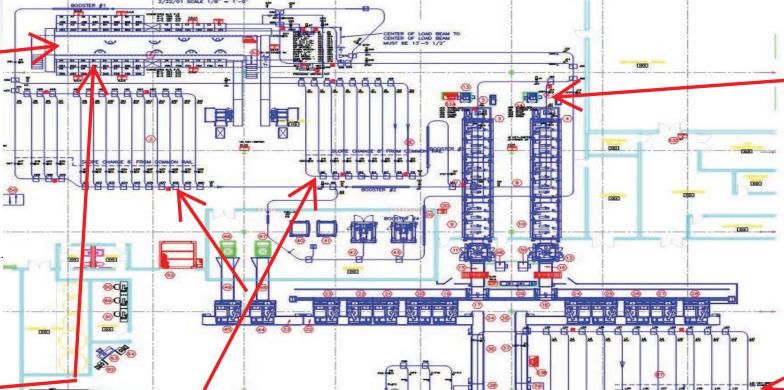

**COMPUTERIZED CONTROL SYSTEM**Flexible designs include sorting by weight and/or count, and rail control with washer/

5345 TRUMAN DR., DECATUR, GA 30035-3977 PHONE NO. 770.981.5490 TOLL FREE: 1.800.241.0990 FAX: 770..981.9849 EMAIL: sales@speedcheckconveyor.com www.speedcheckconveyor.com

## 3" steel I—beam for strength and durability, painted for corrosion resistance

600 pound capacity, 4-wheel trolley and 6" load hooks
are standard.

Speed Check Conveyor RMS Computer Control System

## TUNNEL WASHER LOADING:

Automatic tunnel washer "call off" sling loading for multiple tunnel washers allows optimized linen mix and production control.