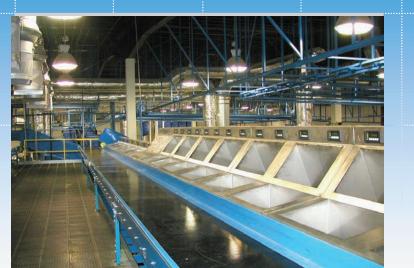

### SORT ON BELT SORTING SOLUTION:

Sort employees sort into dual sort bins; soiled linen is collected in slings; when target weight is acheived the sling discharges on clear belt to load soiled sling to automatically load tunnel