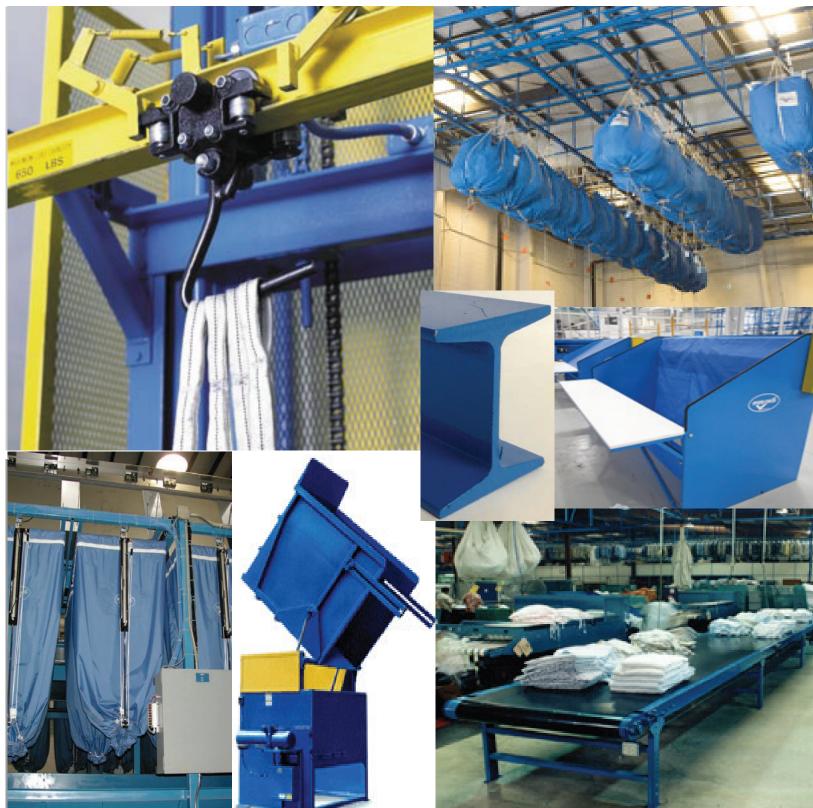

#### MAST LIFT

This twin column, 3-position lift with its welded tubular frame is rated to 650 pound capacity. Safety features include plc monitoring of trolley movement, fall protection and floor guards.

## 3" steel I—beam for strength and durability, painted for corrosion resistance

600 pound capacity, 4-wheel trolley and 6" load hooks
are standard.

Speed Check Conveyor RMS Computer Control System