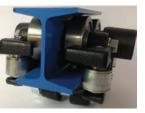

## 3" steel I—beam for strength and durability, painted for corrosion resistance

600 pound capacity, 4-wheel trolley and 6" load hooks
are standard.

Speed Check Conveyor RMS Computer Control System