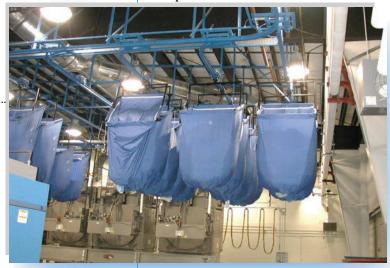

#### SOILED LINEN STORAGE RAILS

Soiled rails can store slings, in pairs, by customer and linen classification. Storage rails can be ceiling mounted or floor support mounted; rails accommodate either soft top or ring slings with optional auto sling open feature.

## TUNNEL WASHER LOADING:

Automatic tunnel washer "call off" sling loading for multiple tunnel washers allows optimized linen mix and production control.