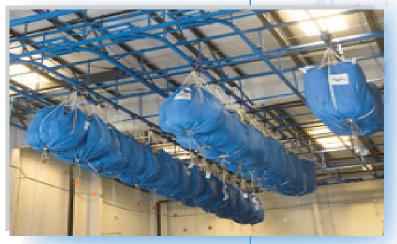

#### SOILED LINEN STORAGE RAILS

Soiled rails can store slings, in pairs, by customer and linen classification. Storage rails can be ceiling mounted or floor support mounted; rails accommodate either soft top or ring slings with optional auto sling open feature.