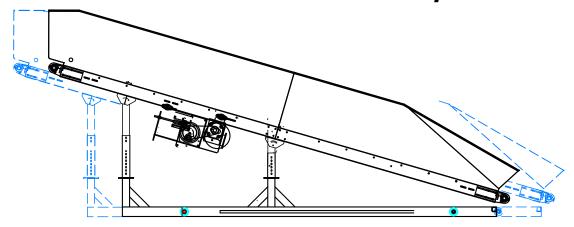

## **Fixed Incline Shuttle Conveyors**

The Speed Check Shuttle Conveyors are custom designed to fit the laundry wash aisle. These conveyors provide safe operator controlled product transfer from washers to dryers, eliminating manual handling. Simple touch screen interface allows intuitive operation.

## **Features**

- ✓ 14' and 16' standard lengths
- ✓ 45" and 50" standard bed widths
- **✓** 250 to 1000 pound capacities
- Semi automatic PLC controls
- 5 HP AC inverter belt drive; 0.75 HP travel motor; 0.75 HP extend motor
- **✓** White chevron top PVC belt
- **✓** 12 Ga. stainless steel bed and side guards

- ✓ In ground or above ground track
- Up to 60' of festoon cabling included
- Fixed load and unload heights to match washer and dryer
- **✓** Conveyor bed extends and retracts 33" in either direction
- Accurate positioning utilizing encoder controls
- **✓** Emergency stop-personnel travel sensors
- Encoder controlled travel and extend positioning