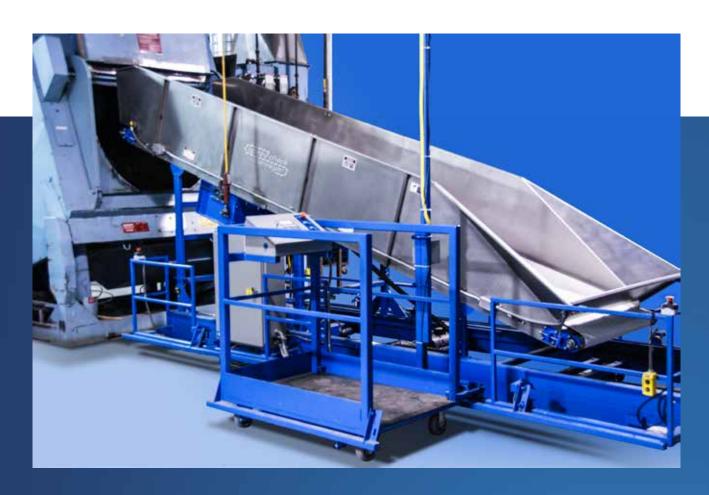

## **Fixed Incline Shuttle Conveyors**

The Speed Check Shuttle Conveyors are custom designed to fit the laundry wash aisle. These conveyors provide safe operator controlled product transfer from washers to dryers, eliminating manual handling. Simple touch screen interface allows intuitive operation.

- ✓ Safe and Ergonomic Design
- Heavy Duty and Rugged Construction
- Available Controls to Interface with Washers and Dryers

- Accurate Positioning Using Inverter Controls
- All Electrical Control Panels Designed and Assembled by In-House UL Authorized Shops
- Proudly Made in The United States of America

## **Features**

- ✓ 14' and 16' standard lengths
- ✓ 45" and 50" standard bed widths
- **✓** 250 to 1000 pound capacities
- Semi automatic PLC controls
- 5 HP AC inverter belt drive; 0.75 HP travel motor; 0.75 HP extend motor
- **✓** White chevron top PVC belt
- **✓** 12 Ga. stainless steel bed and side guards

- ✓ In ground or above ground track
- Up to 60' of festoon cabling included
- Fixed load and unload heights to match washer and dryer
- **✓** Conveyor bed extends and retracts 33" in either direction
- Accurate positioning utilizing encoder controls
- **✓** Emergency stop-personnel travel sensors
- Encoder controlled travel and extend positioning